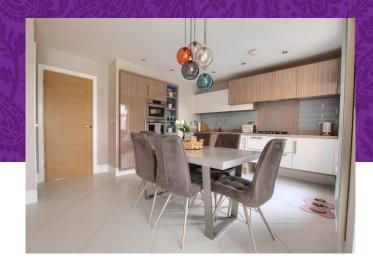

You arrive into a ground floor entrance hall, with an attractive, bay fronted lounge to the left. A door from the end of the hall brings you to the stunning open-plan kitchen/dining/family space. The kitchen end offering a range of modern built in units, with plenty of space for dining table, the rear family space enjoying bi-fold doors which can open fully to the landscaped garden and patio. A useful utility is off the kitchen, with cloakroom/WC, whilst a study/hobby room had been provided by way of a partial garage conversion. The first floor accommodates four great bedrooms, all with fitted sliding robes, and 'Master' with stylish ensuite, complimented by the separate, impressive family bathroom. A re-laid drive to the front provides ample parking, and the fabulous rear garden boasts a re-laid patio with steps down to a lawn, and further artificial lawn, with raised built planters and built-in lighting. Ingleby Homes recommended.