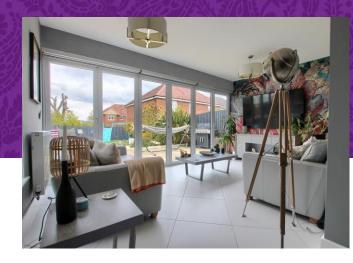

You arrive into a ground floor entrance hall, with an attractive, bay fronted lounge to the left. A door from the end of the hall brings you to the stunning open-plan kitchen/dining/family space. The kitchen end offering a range of modern built in units, with plenty of space for dining table, the rear family space enjoying bi-fold doors which can open fully to the landscaped garden and patio. A useful utility is off the kitchen, with cloakroom/WC, whilst a study/hobby room had been provided by way of a partial garage conversion. The first floor accommodates four great bedrooms, all with fitted sliding robes, and 'Master' with stylish ensuite, complimented by the separate, impressive family bathroom. A re-laid drive to the front provides ample parking, and the fabulous rear garden boasts a re-laid patio with steps down to a lawn, and further artificial lawn, with raised built planters and built-in lighting. Ingleby Homes recommended.