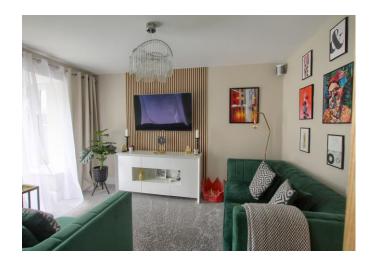

You arrive into a ground floor entrance hall, with an attractive, bay fronted lounge to the left. A door from the end of the hall brings you to the stunning open-plan kitchen/dining/family space. The kitchen end offering a range of modern built in units, with plenty of space for dining table, the rear family space enjoying bi-fold doors which can open fully to the landscaped garden and patio. A useful utility is off the kitchen, with cloakroom/WC, whilst a study/hobby room had been provided by way of a partial garage conversion. The first floor accommodates four great bedrooms, all with fitted sliding robes, and 'Master' with stylish ensuite, complimented by the separate, impressive family bathroom. A re-laid drive to the front provides ample parking, and the fabulous rear garden boasts a re-laid patio with steps down to a lawn, and further artificial lawn, with raised built planters and built-in lighting. Ingleby Homes recommended.