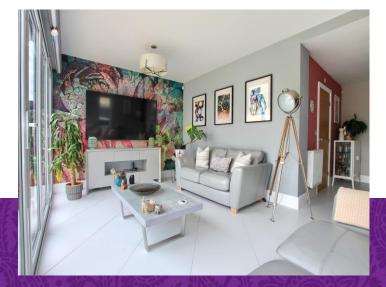

You arrive into a ground floor entrance hall, with an attractive, bay fronted lounge to the left. A door from the end of the hall brings you to the stunning open-plan kitchen/dining/family space. The kitchen end offering a range of modern built in units, with plenty of space for dining table, the rear family space enjoying bi-fold doors which can open fully to the landscaped garden and patio. A useful utility is off the kitchen, with cloakroom/WC, whilst a study/hobby room had been provided by way of a partial garage conversion. The first floor accommodates four great bedrooms, all with fitted sliding robes, and 'Master' with stylish ensuite, complimented by the separate, impressive family bathroom. A re-laid drive to the front provides ample parking, and the fabulous rear garden boasts a re-laid patio with steps down to a lawn, and further artificial lawn, with raised built planters and built-in lighting. Ingleby Homes recommended.