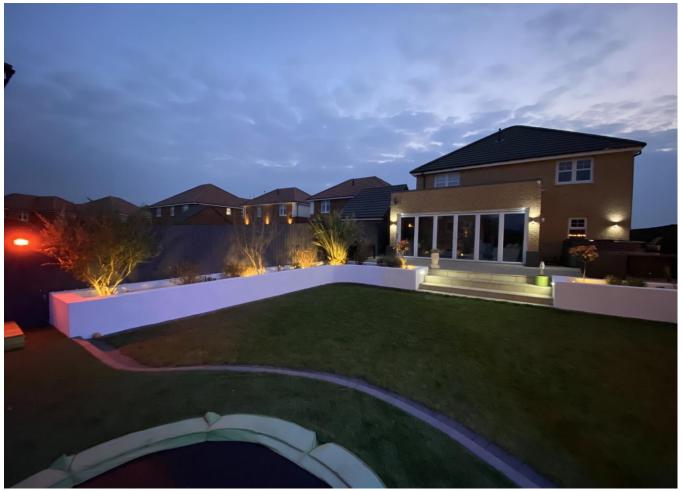

## Melandra Road

Impressive, four bedroom detached family property

Built by Avant to this very popular design

Stunning open-plan kitchen/dining/family space, separate lounge

Generous landscaped garden and re-laid drive

You arrive into a ground floor entrance hall, with an attractive, bay fronted lounge to the left. A door from the end of the hall brings you to the stunning open-plan kitchen/dining/family space. The kitchen end offering a range of modern built in units, with plenty of space for dining table, the rear family space enjoying bi-fold doors which can open fully to the landscaped garden and patio. A useful utility is off the kitchen, with cloakroom/WC, whilst a study/hobby room had been provided by way of a partial garage conversion. The first floor accommodates four great bedrooms, all with fitted sliding robes, and 'Master' with stylish ensuite, complimented by the separate, impressive family bathroom. A re-laid drive to the front provides ample parking, and the fabulous rear garden boasts a re-laid patio with steps down to a lawn, and further artificial lawn, with raised built planters and built-in lighting. Ingleby Homes recommended.