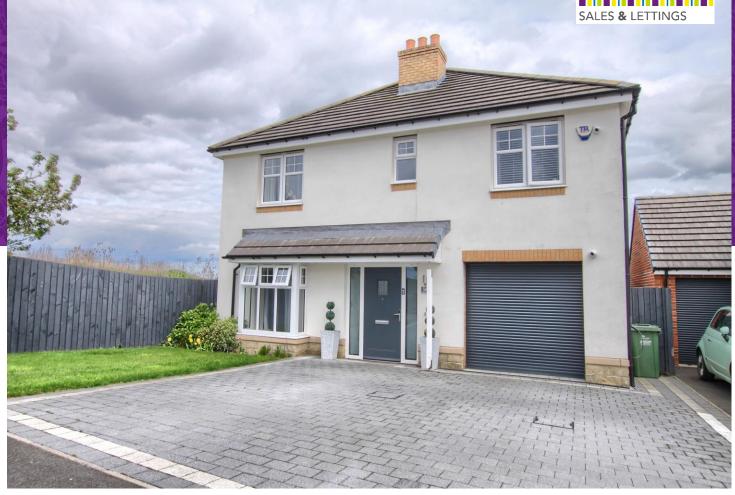

Impressive bathrooms and all bedrooms with robes

£360,000

Multi-Award Wining

Enjoying a pleasant position at the top of this desirable cul-de-sac, whilst boasting a generous landscaped garden, this especially spacious, and very impressive family property certainly merits a closer look. Built by Avant to this fantastic design, and delivering modern accommodation which is finished to an excellent standard, with the superb bathrooms and stylish kitchen being features worthy of special mention.

You arrive into a ground floor entrance hall, with an attractive, bay fronted lounge to the left. A door from the end of the hall brings you to the stunning open-plan kitchen/dining/family space. The kitchen end offering a range of modern built in units, with plenty of space for dining table, the rear family space enjoying bi-fold doors which can open fully to the landscaped garden and patio. A useful utility is off the kitchen, with cloakroom/WC, whilst a study/hobby room had been provided by way of a partial garage conversion. The first floor accommodates four great bedrooms, all with fitted sliding robes, and 'Master' with stylish ensuite, complimented by the separate, impressive family bathroom. A re-laid drive to the front provides ample parking, and the fabulous rear garden boasts a re-laid patio with steps down to a lawn, and further artificial lawn, with raised built planters and built-in lighting. Ingleby Homes recommended.