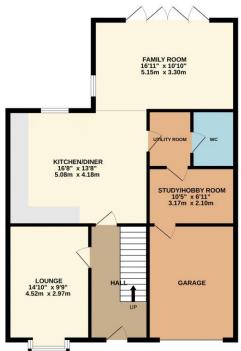

You arrive into a ground floor entrance hall, with an attractive, bay fronted lounge to the left. A door from the end of the hall brings you to the stunning open-plan kitchen/dining/family space. The kitchen end offering a range of modern built in units, with plenty of space for dining table, the rear family space enjoying bi-fold doors which can open fully to the landscaped garden and patio. A useful utility is off the kitchen, with cloakroom/WC, whilst a study/hobby room had been provided by way of a partial garage conversion. The first floor accommodates four great bedrooms, all with fitted sliding robes, and 'Master' with stylish ensuite, complimented by the separate, impressive family bathroom. A re-laid drive to the front provides ample parking, and the fabulous rear garden boasts a re-laid patio with steps down to a lawn, and further artificial lawn, with raised built planters and built-in lighting. Ingleby Homes recommended.

GROUND FLOOR 932 sq.ft. (86.5 sq.m.) approx.

1ST FLOOR 744 sq.ft. (69.1 sq.m.) approx.