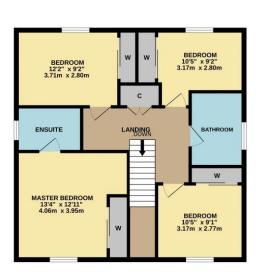

You arrive into a ground floor entrance hall, with an attractive, bay fronted lounge to the left. A door from the end of the hall brings you to the stunning open-plan kitchen/dining/family space. The kitchen end offering a range of modern built in units, with plenty of space for dining table, the rear family space enjoying bi-fold doors which can open fully to the landscaped garden and patio. A useful utility is off the kitchen, with cloakroom/WC, whilst a study/hobby room had been provided by way of a partial garage conversion. The first floor accommodates four great bedrooms, all with fitted sliding robes, and 'Master' with stylish ensuite, complimented by the separate, impressive family bathroom. A re-laid drive to the front provides ample parking, and the fabulous rear garden boasts a re-laid patio with steps down to a lawn, and further artificial lawn, with raised built planters and built-in lighting. Ingleby Homes recommended.

GROUND FLOOR 932 sq.ft. (86.5 sq.m.) approx.

1ST FLOOR 744 sq.ft. (69.1 sq.m.) approx.