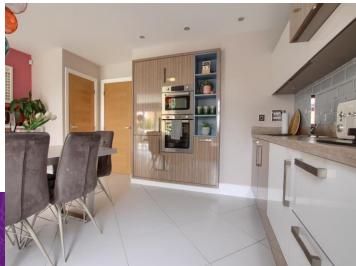

You arrive into a ground floor entrance hall, with an attractive, bay fronted lounge to the left. A door from the end of the hall brings you to the stunning open-plan kitchen/dining/family space. The kitchen end offering a range of modern built in units, with plenty of space for dining table, the rear family space enjoying bi-fold doors which can open fully to the landscaped garden and patio. A useful utility is off the kitchen, with cloakroom/WC, whilst a study/hobby room had been provided by way of a partial garage conversion. The first floor accommodates four great bedrooms, all with fitted sliding robes, and 'Master' with stylish ensuite, complimented by the separate, impressive family bathroom. A re-laid drive to the front provides ample parking, and the fabulous rear garden boasts a re-laid patio with steps down to a lawn, and further artificial lawn, with raised built planters and built-in lighting. Ingleby Homes recommended.